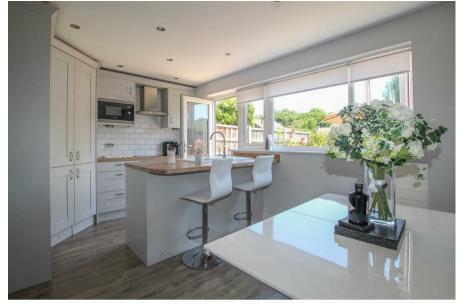

Keith Ashton

Heather Close, Pilgrims Hatch Brentwood GROUND FLOOR 374 sq.ft. (34.7 sq.m.) approx

1ST FLOOR 352 sq.ft. (32.7 sq.m.) approx

7 Heather Close, Pilgrims Hatch, Brentwood, CMI5 9QX

The property is entered via a useful porch to the open plan living space to the ground floor. The beautifully fitted kitchen features a walk-in pantry and central breakfast island as well as a dining area. The light and airy living room has a feature fireplace and large window to front.