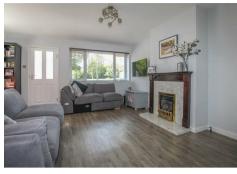

Keith Ashton

Heather Close, Pilgrims Hatch Brentwood GROUND FLOOR 374 sq.ft. (34.7 sq.m.) approx

1ST FLOOR 352 sq.ft. (32.7 sq.m.) approx

7 Heather Close, Pilgrims Hatch, Brentwood, CMI5 9QX

The property is entered via a useful porch to the open plan living space to the ground floor. The beautifully fitted kitchen features a walk-in pantry and central breakfast island as well as a dining area. The light and airy living room has a feature fireplace and large window to front.