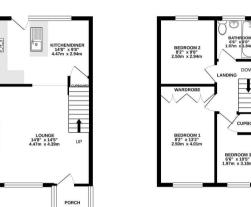

Keith Ashton

Heather Close, Pilgrims Hatch Brentwood GROUND FLOOR 374 sq.ft. (34.7 sq.m.) approx

1ST FLOOR 352 sq.ft. (32.7 sq.m.) approx

7 Heather Close, Pilgrims Hatch, Brentwood, CMI5 9QX

The property is entered via a useful porch to the open plan living space to the ground floor. The beautifully fitted kitchen features a walk-in pantry and central breakfast island as well as a dining area. The light and airy living room has a feature fireplace and large window to front.

To the first floor are two double bedrooms in addition to a further well proportioned single bedroom. A contemporary three piece white bathroom completes the internal layout.

Outside the pretty garden has a good-sized paved area perfect for al fresco dining which is bordered by delightful flower beds boasting a selection of mature plants and flowers. There is a gate to the rear providing access to parking space and a