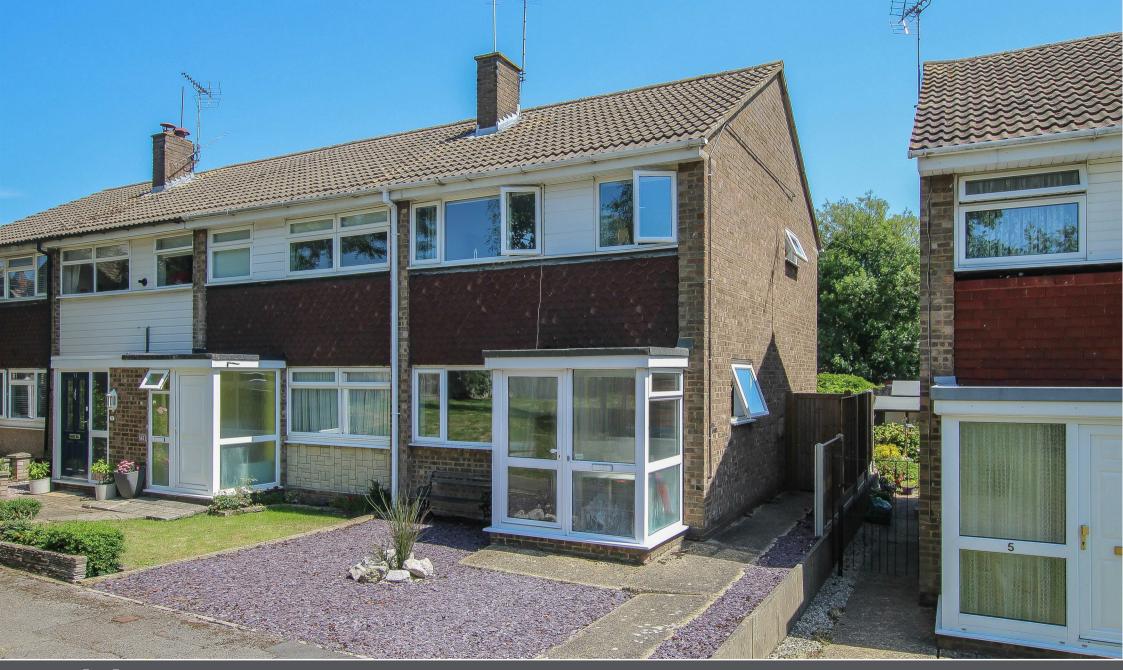

Keith Ashton

Heather Close, Pilgrims Hatch Brentwood GROUND FLOOR 374 sq.ft. (34.7 sq.m.) approx

1ST FLOOR 352 sq.ft. (32.7 sq.m.) approx

7 Heather Close, Pilgrims Hatch, Brentwood, CMI5 9QX

The property is entered via a useful porch to the open plan living space to the ground floor. The beautifully fitted kitchen features a walk-in pantry and central breakfast island as well as a dining area. The light and airy living room has a feature fireplace and large window to front.